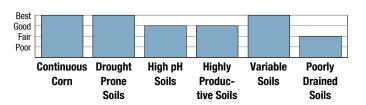

| 4 | 3 | 2 BES |

#### **Disease Tolerance**

| Gray Leaf Spot            | 3 |
|---------------------------|---|
| Northern Corn Leaf Blight | 4 |
| Goss's Wilt               | 6 |
| Bacterial Leaf Streak     | 3 |
| Southern Corn Leaf Blight | - |
| Eyespot                   | - |
| Anthracnose Stalk Rot     | 4 |
| Tar Spot                  | 4 |
| Fusarium Crown Rot        | 5 |
| Common Rust               | - |
| Southern Rust             | _ |

#### **Plant & Ear Characteristics**

| Plant Height | Ear Height | Ear Flex  | Cob Color | Husk Cover | Leaf Type    | Root Type |
|--------------|------------|-----------|-----------|------------|--------------|-----------|
| 2            | 3          | Semi-Flex | Red       | Medium     | Semi-Upright | Modified  |

## Performance In...



## **Seeding Rates**

| Yield Environment | Target Seeds/Ac |
|-------------------|-----------------|
| 300 bu/Ac         | 33,500          |
| 260 bu/Ac         | 31,000          |
| 220 bu/Ac         | 28,500          |
| 190 bu/Ac         | 25,000          |
| 150 bu/Ac         | 19,500          |



For more information or to view product performance data: nkcorn.com nkfieldforged.com

@NKSeeds

(800) 258-0521