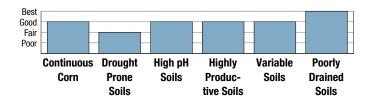

aracteristics**



#### **Disease Tolerance**

| Gray Leaf Spot            | 3 |
|---------------------------|---|
| Northern Corn Leaf Blight | 3 |
| Goss's Wilt               | 3 |
| Bacterial Leaf Streak     | 4 |
| Southern Corn Leaf Blight | 3 |
| Eyespot                   | - |
| Anthracnose Stalk Rot     | 4 |
| Tar Spot                  | 3 |
| Fusarium Crown Rot        | 4 |
| Common Rust               | - |
| Southern Rust             | 3 |

#### **Plant & Ear Characteristics**

| Plant Height | Ear Height | Ear Flex  | Cob Color | Husk Cover | Leaf Type    | Root Type |
|--------------|------------|-----------|-----------|------------|--------------|-----------|
| 4            | 3          | Semi-Flex | Dark Red  | Long       | Semi-Upright | Modified  |

### Performance In...



## **Seeding Rates**

| Yield Environment | Target Seeds/Ac |
|-------------------|-----------------|
| 300 bu/Ac         | 34,500          |
| 260 bu/Ac         | 32,000          |
| 220 bu/Ac         | 29,500          |
| 190 bu/Ac         | 26,000          |
| 150 bu/Ac         | 20,500          |



For more information or to view product performance data: nkcorn.com nkfieldforged.com

@NKSeeds

(800) 258-0521