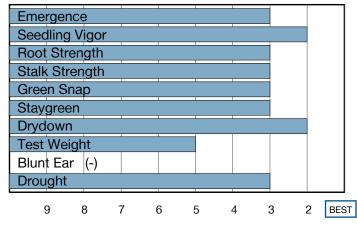

## **Agronomic Characteristics**

#### **Disease Tolerance**

| Gray Leaf Spot            | 3 |
|---------------------------|---|
| Northern Corn Leaf Blight | 3 |
| Goss's Wilt               | 3 |
| Bacterial Leaf Streak     | 4 |
| Southern Corn Leaf Blight | 3 |
| Eyespot                   | - |
| Anthracnose Stalk Rot     | 4 |
| Tar Spot                  | 3 |
| Fusarium Crown Rot        | 4 |
| Common Rust               | - |
| Southern Rust             | 3 |

#### **Plant & Ear Characteristics**

| Plant Height | Ear Height | Ear Flex  | Cob Color | Husk Cover | Leaf Type    | Root Type |
|--------------|------------|-----------|-----------|------------|--------------|-----------|
| 4            | 3          | Semi-Flex | Dark Red  | Long       | Semi-Upright | Modified  |