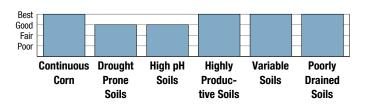

s**



#### **Disease Tolerance**

| Gray Leaf Spot            | 3 |
|---------------------------|---|
| Northern Corn Leaf Blight | 3 |
| Goss's Wilt               | 6 |
| Bacterial Leaf Streak     | 4 |
| Southern Corn Leaf Blight | - |
| Eyespot                   | - |
| Anthracnose Stalk Rot     | 3 |
| Tar Spot                  | 4 |
| Fusarium Crown Rot        | 3 |
| Common Rust               | - |
| Southern Rust             | - |

#### **Plant & Ear Characteristics**

| Plant Height | Ear Height | Ear Flex         | Cob Color | Husk Cover | Leaf Type | Root Type |
|--------------|------------|------------------|-----------|------------|-----------|-----------|
| 5            | 5          | Semi-Determinate | Red       | Medium     | Pendulum  | Modified  |

### Performance In...



## **Seeding Rates**

| Yield Environment | Target Seeds/Ac |
|-------------------|-----------------|
| 300 bu/Ac         | 37,500          |
| 260 bu/Ac         | 33,500          |
| 220 bu/Ac         | 29,500          |
| 190 bu/Ac         | 25,000          |
| 150 bu/Ac         | 21,000          |



For more information or to view product performance data: nkcorn.com nkfieldforged.com

@NKSeeds

(800) 258-0521