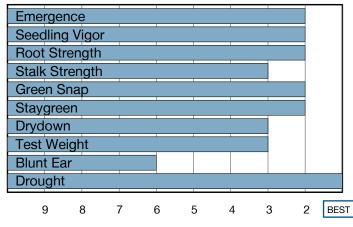

# CORN



## NK0007

Silk Black Layer RM: 99 RM: 100 GDU: 1295 GDU: **2440** 

**Brands Available: NK0007-AA** 

NK0007 (Conv.) NEW

## **Excellent Yield Potential with Strong Roots and Stalks**

- Outstanding emergence for an early planting option
- Leading drought tolerance powered by Artesian technology
- Semi-determinate ear type and strong standability support higher populations for maximum yield potential



## **Agronomic Characteristics**



#### **Disease Tolerance**

| Gray Leaf Spot            | 3 |
|---------------------------|---|
| Northern Corn Leaf Blight | 3 |
| Goss's Wilt               | 6 |
| Bacterial Leaf Streak     | 4 |
| Southern Corn Leaf Blight | - |
| Eyespot                   | - |
| Anthracnose Stalk Rot     | 3 |
| Tar Spot                  | 4 |
| Fusarium Crown Rot        | 3 |
| Common Rust               | - |
| Southern Rust             | - |

#### **Plant & Ear Characteristics**

| Plant Height | Ear Height | Ear Flex         | Cob Color | Husk Cover | Leaf Type | Root Type |
|--------------|------------|------------------|-----------|------------|-----------|-----------|
| 5            | 5          | Semi-Determinate | Red       | Medium     | Pendulum  | Modified  |

### Performance In...



##